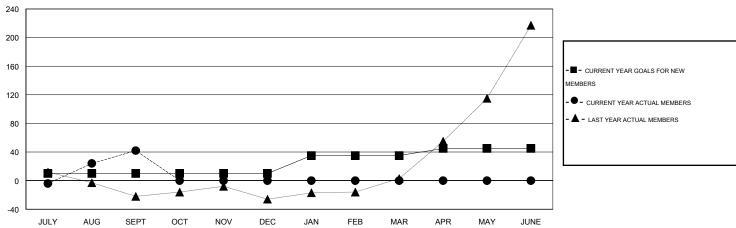

#### GOALS AND ACTUAL MEMBERS CUMULATIVE

| DROPPED CLUBS: 0                |              | 26 CLUBS OF 53 ADDED 1 OR MORE<br>NEW MEMBERS | GENDER DISTRIBUTION  MALE 1,028 (67.59%) |              |           |
|---------------------------------|--------------|-----------------------------------------------|------------------------------------------|--------------|-----------|
| DROPPED MEMBERS                 |              |                                               | FEMALE                                   | 493 (32.41%) |           |
| DECEASED  CLUB CANCELLED  OTHER | 2<br>0<br>41 | CLICK HERE FOR HEALTH ASSESSMENT DATA         | FAMILY UNIT MEMBERS HEAD OF HOUSEHOLD    |              | 124<br>59 |
| TOTAL                           | 43           |                                               | NON-HEAD OF HOUSEHOL                     | 65           |           |

# LOCATION CALIFORNIA

GMT CA 1

| Clubs                 |                  |           |                  |                  | Members  RESULTS FOR 2014-2015 |                    |                                     |                    |                  |
|-----------------------|------------------|-----------|------------------|------------------|--------------------------------|--------------------|-------------------------------------|--------------------|------------------|
| RESULTS FOR 2014-2015 |                  |           |                  |                  |                                |                    |                                     |                    |                  |
| QUARTER               | NEW CLUB<br>GOAL | NEW CLUBS | DROPPED<br>CLUBS | NET<br>GAIN/LOSS | QUARTER                        | NEW MEMBER<br>GOAL | CHARTER AND<br>NEW MEMBERS<br>ADDED | DROPPED<br>MEMBERS | NET<br>GAIN/LOSS |
| JULY/AUG/SEPT         | 0                | 0         | 0                | 0                | JULY/AUG/SEPT                  | 10                 | 85                                  | 43                 | 42               |
| OCT/NOV/DEC           | 0                | 0         | 0                | 0                | OCT/NOV/DEC                    | 0                  | 0                                   | 0                  | 0                |
| JAN/FEB/MAR           | 1                | 0         | 0                | 0                | JAN/FEB/MAR                    | 25                 | 0                                   | 0                  | 0                |
| APR/MAY/JUNE          | 1                | 0         | 0                | 0                | APR/MAY/JUNE                   | 10                 | 0                                   | 0                  | 0                |