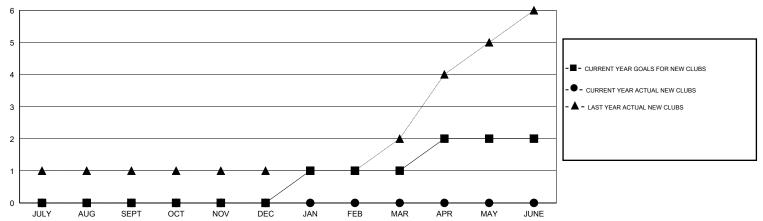

#### GOALS AND ACTUAL NEW CLUBS CUMULATIVE

# LOCATION CALIFORNIA

GMT CA 1

| Clubs                 |                  |           |                  |                  | Members  RESULTS FOR 2014-2015 |                    |                                     |                    |                  |
|-----------------------|------------------|-----------|------------------|------------------|--------------------------------|--------------------|-------------------------------------|--------------------|------------------|
| RESULTS FOR 2014-2015 |                  |           |                  |                  |                                |                    |                                     |                    |                  |
| QUARTER               | NEW CLUB<br>GOAL | NEW CLUBS | DROPPED<br>CLUBS | NET<br>GAIN/LOSS | QUARTER                        | NEW MEMBER<br>GOAL | CHARTER AND<br>NEW MEMBERS<br>ADDED | DROPPED<br>MEMBERS | NET<br>GAIN/LOSS |
| JULY/AUG/SEPT         | 0                | 0         | 0                | 0                | JULY/AUG/SEPT                  | 10                 | 85                                  | 43                 | 42               |
| OCT/NOV/DEC           | 0                | 0         | 0                | 0                | OCT/NOV/DEC                    | 0                  | 0                                   | 0                  | 0                |
| JAN/FEB/MAR           | 1                | 0         | 0                | 0                | JAN/FEB/MAR                    | 25                 | 0                                   | 0                  | 0                |
| APR/MAY/JUNE          | 1                | 0         | 0                | 0                | APR/MAY/JUNE                   | 10                 | 0                                   | 0                  | 0                |